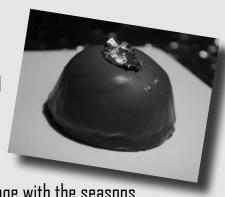

## **Chocolate Bomb**

Layers of brownie with chocolate mousse, all enrobed in chocolate ganache. 7